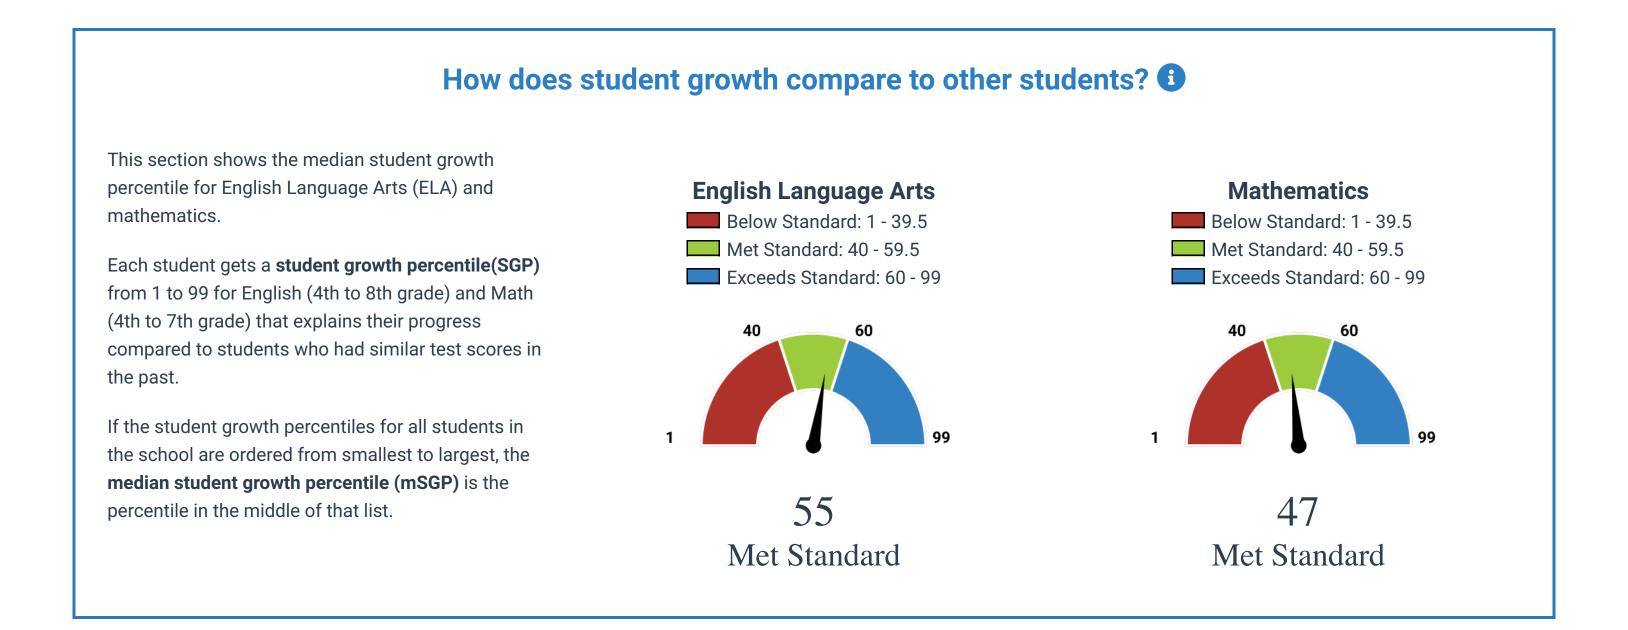

this report
State Report
Detailed Report
District Detailed Report
District Summary Report
Search Another School/District



8:1
Student to Teacher
Ratio

16.9%

**Students with** 

**Disabilities** 

The summary reports are meant to provide parents, educators, and communities highlights from the district, along with a high-level summary of how well a school or district is performing. We encourage you to use these reports to:

- Learn more about this school or district by viewing the detailed report. Use the link in the "Jump to" menu at the top right.
- Start conversations with school community members and ask questions. Use the one-page guides on the Resources page for suggestions.
- Engage with your school communities to identify where schools are doing well and where they can improve.