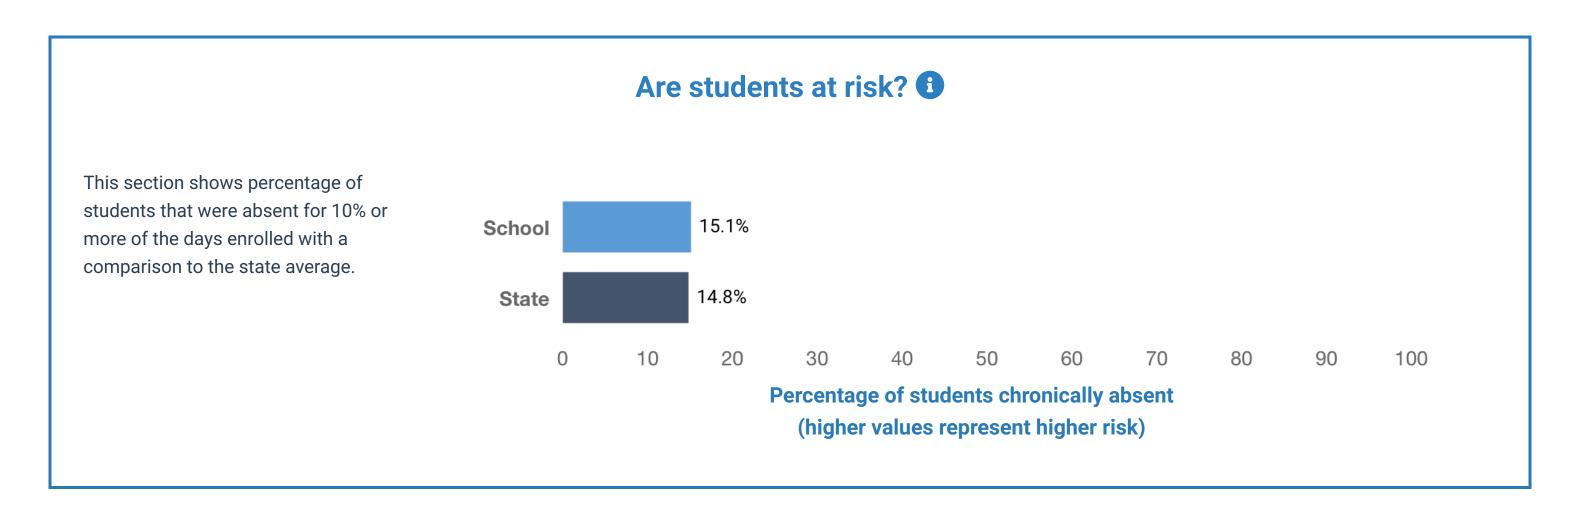

report
State Report
Detailed Report
District Detailed Report
District Summary Report
Search Another School/District



8:1
Student to Teacher
Ratio

16.9%

**Students with** 

**Disabilities** 

The summary reports are meant to provide parents, educators, and communities highlights from the district, along with a high-level summary of how well a school or district is performing. We encourage you to use these reports to:

- Learn more about this school or district by viewing the detailed report. Use the link in the "Jump to" menu at the top right.
- Start conversations with school community members and ask questions. Use the one-page guides on the Resources page for suggestions.
- Engage with your school communities to identify where schools are doing well and where they can improve.