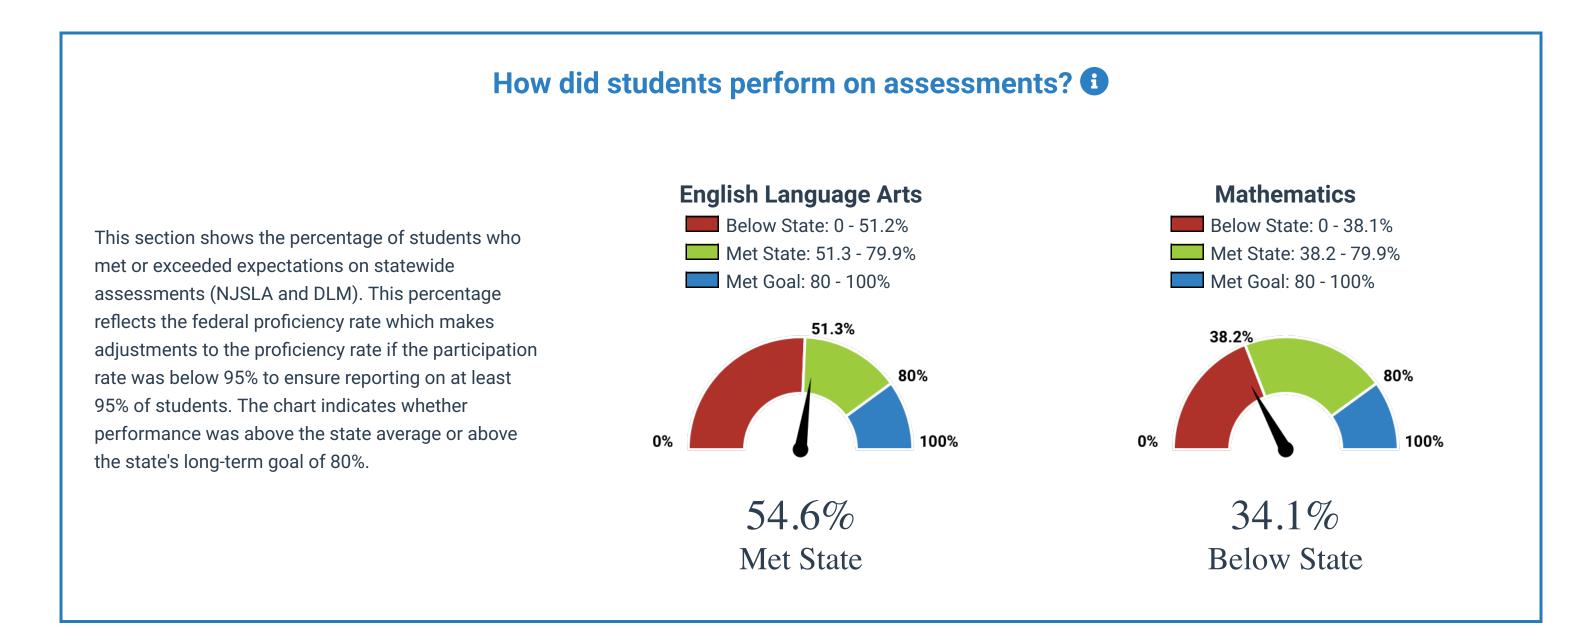

is report
State Report
Detailed Report
District Detailed Report
District Summary Report
Search Another School/District



8:1
Student to Teacher
Ratio

16.9%

**Students with** 

**Disabilities** 

The summary reports are meant to provide parents, educators, and communities highlights from the district, along with a high-level summary of how well a school or district is performing. We encourage you to use these reports to:

- Learn more about this school or district by viewing the detailed report. Use the link in the "Jump to" menu at the top right.
- Start conversations with school community members and ask questions. Use the one-page guides on the Resources page for suggestions.
- Engage with your school communities to identify where schools are doing well and where they can improve.