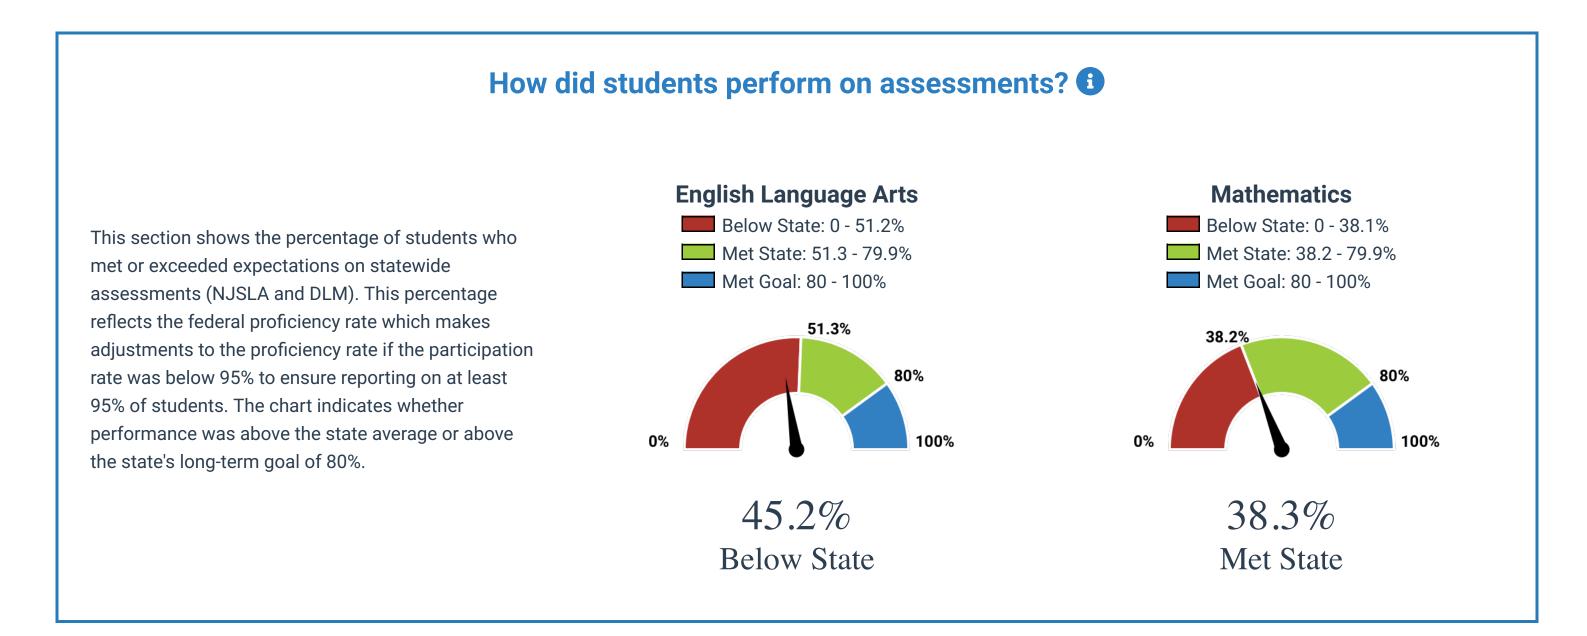

t

District Detailed Report

District Summary Report

Search Another School/District

**Search School/District** 



16:1
Student to Teacher
Ratio

14.9%

**Students with** 

**Disabilities** 

The summary reports are meant to provide parents, educators, and communities highlights from the district, along with a high-level summary of how well a school or district is performing. We encourage you to use these reports to:

- Learn more about this school or district by viewing the detailed report. Use the link in the "Jump to" menu at the top right.
- Start conversations with school community members and ask questions. Use the one-page guides on the Resources page for suggestions.
- **Engage** with your school communities to identify where schools are doing well and where they can improve.