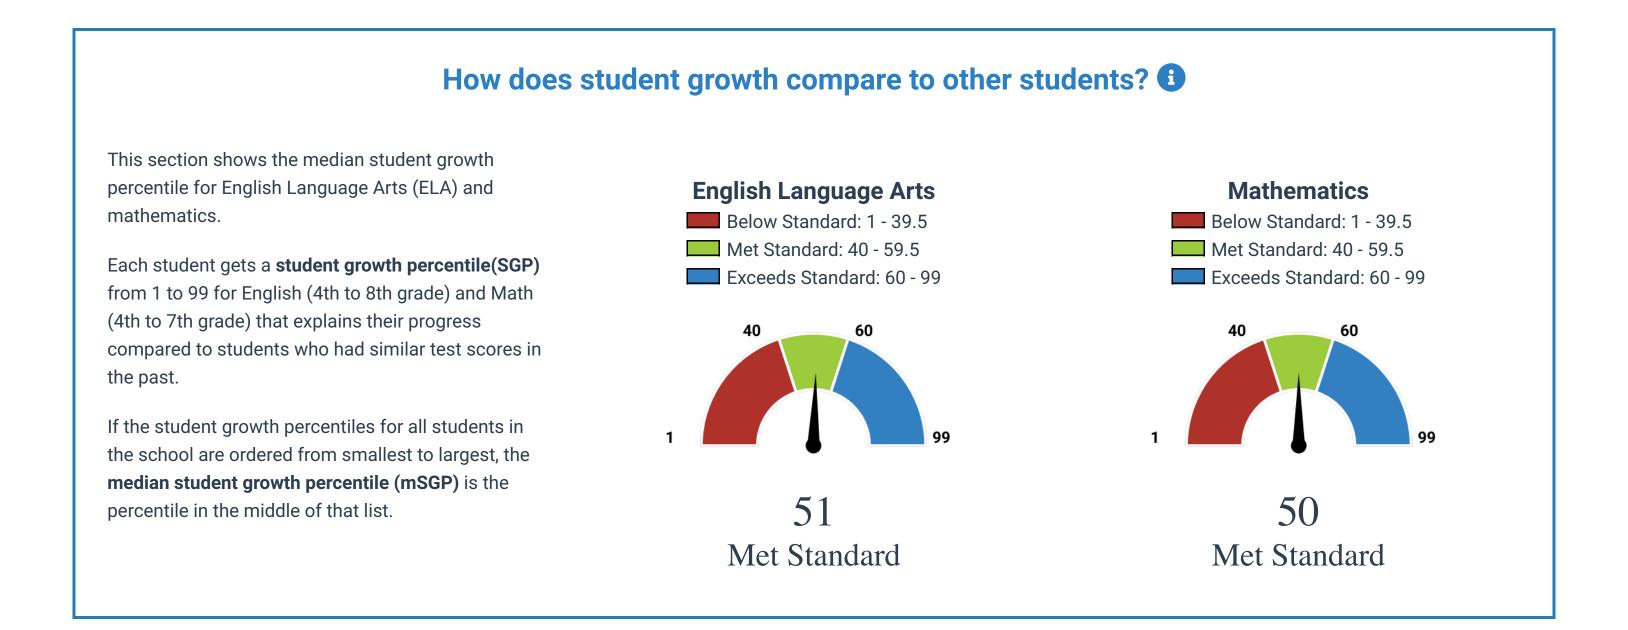

ort

District Detailed Report

District Summary Report

Search Another School/District

**Search School/District** 



16:1
Student to Teacher
Ratio

14.9%

**Students with** 

**Disabilities** 

The summary reports are meant to provide parents, educators, and communities highlights from the district, along with a high-level summary of how well a school or district is performing. We encourage you to use these reports to:

- Learn more about this school or district by viewing the detailed report. Use the link in the "Jump to" menu at the top right.
- Start conversations with school community members and ask questions. Use the one-page guides on the Resources page for suggestions.
- **Engage** with your school communities to identify where schools are doing well and where they can improve.