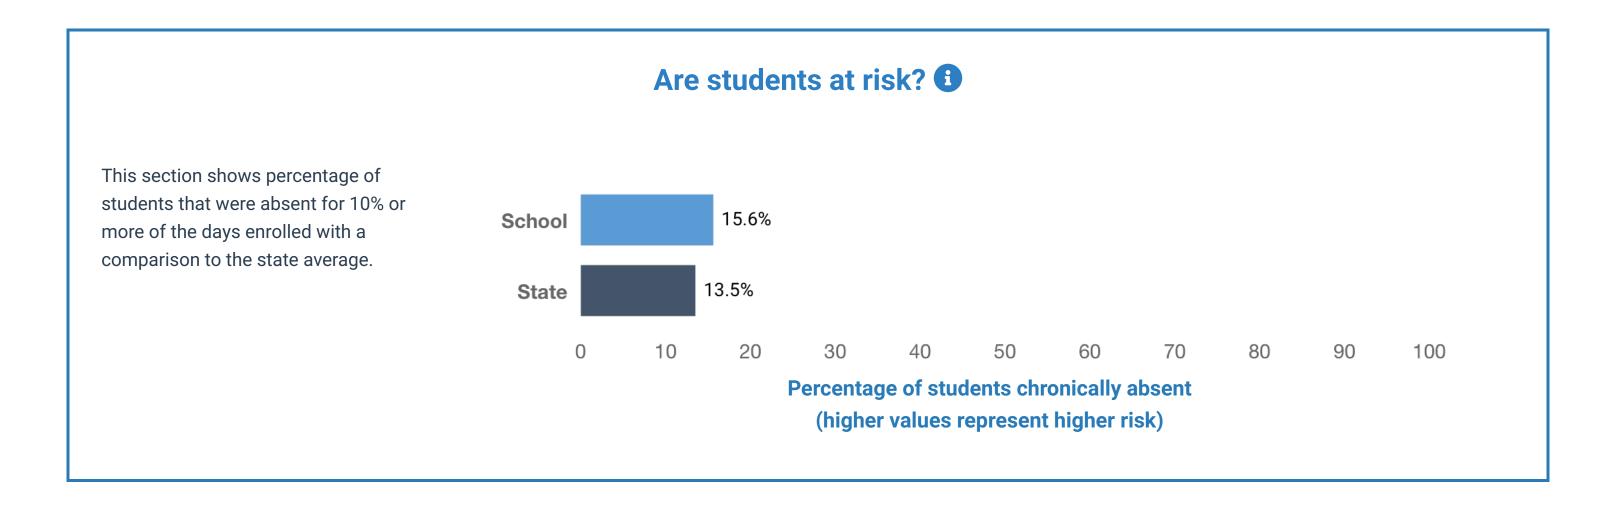

District Detailed Report

District Summary Report

Search Another School/District

**Search School/District** 



16:1
Student to Teacher
Ratio

14.9%

**Students with** 

**Disabilities** 

The summary reports are meant to provide parents, educators, and communities highlights from the district, along with a high-level summary of how well a school or district is performing. We encourage you to use these reports to:

- Learn more about this school or district by viewing the detailed report. Use the link in the "Jump to" menu at the top right.
- Start conversations with school community members and ask questions. Use the one-page guides on the Resources page for suggestions.
- **Engage** with your school communities to identify where schools are doing well and where they can improve.